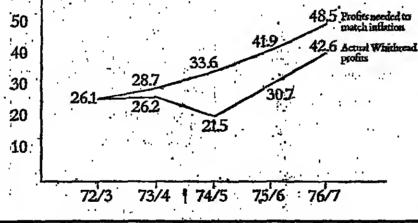

:fly . . .

Picasso paintings. worth **COMPANIES** than £44,000, were stolen • WHITBREAD hoosted pre-tax the McNay Art Inatitute at monio, Texas. Five Renoirs the year to February 26. Page leared from the same 22 and Lex ing grave y in February.